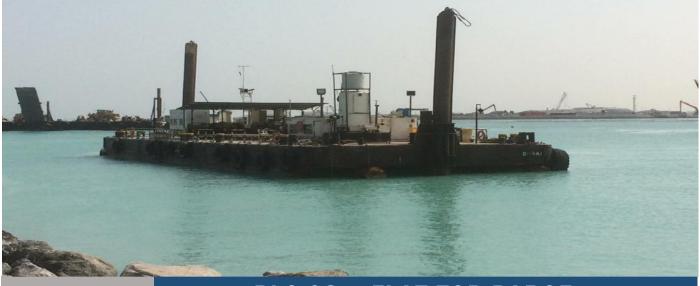

# PLC-08 - FLAT TOP BARGE

#### GENERAL

| TYPE OF BARGE     | Barge                           |
|-------------------|---------------------------------|
| HULL NUMBER       | 699                             |
| BUILT BY          | Verolme Scheepswerf Heusden     |
| DESIGN & MODIFIED | Projects Link Contacting Co LLC |
| YEAR OF BUILT     | 1964                            |
| OWNER             | Projects Link Contacting Co LLC |

#### PRINCIPAL DIMENSIONS

**TONNAGE & CAPACITIES** 

| LENGTH OVERALL  | 35.00 Mts. |
|-----------------|------------|
| BREADTH MOULDED | 11.50 Mts. |
| DEPTH MOULDED   | 2.25 Mts.  |

#### REGISTRATION

| OFFICIAL NUMBER  | 0007887              | GRT | 242 Tons. |
|------------------|----------------------|-----|-----------|
| FLAG NAME        | United Arab E