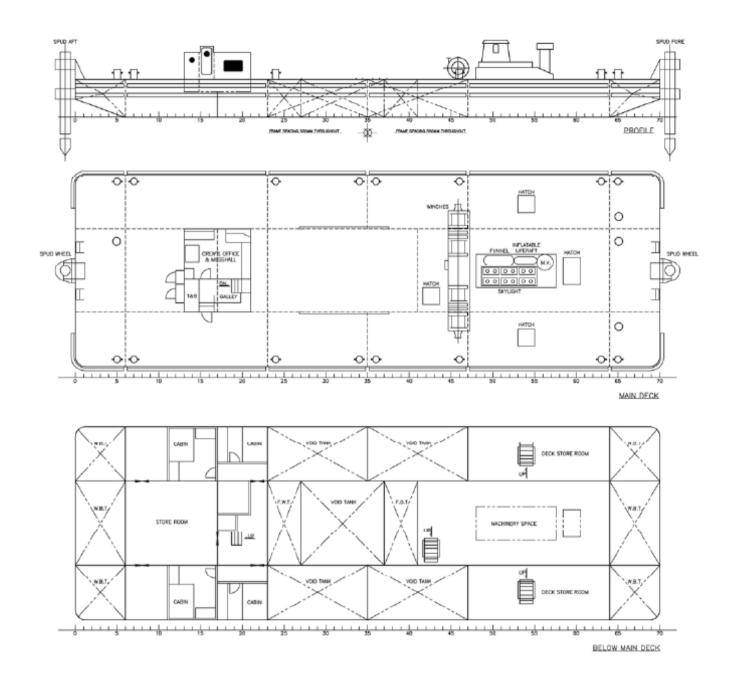

-----------------------------------------------------------|
| WINCHES           | 4 Nos Hydraulically operated winches                                                               |
| ANCHORS           | 4 Nos Stockless Anchors 2.0 Tons (HYD-HHP)                                                         |
| NAVIGATION LIGHTS | 3 Nos Navigation lights with frame & 1 Nos Diamond shape                                           |
| POWER PACK        | Diesel driven 250 KVA power pack                                                                   |
| SPUD              | 2 Nos external spud housing & 2 Nos Spuds operated with Hydraulic winch , 18 Mts ,Dia 26",Thikness |
| FAIR LEADS        | 30mm<br>2Nos roller fairlead                                                                       |



## PLC-08 - FLAT TOP BARGE

### PLC PLC MARINE TRANSPORT LLC

Post Box No. 212019, United Arab Emirates. Phone: +971 4 399 9932. Fax: +971 4 399 9181. Web: www.plc-contracting.com