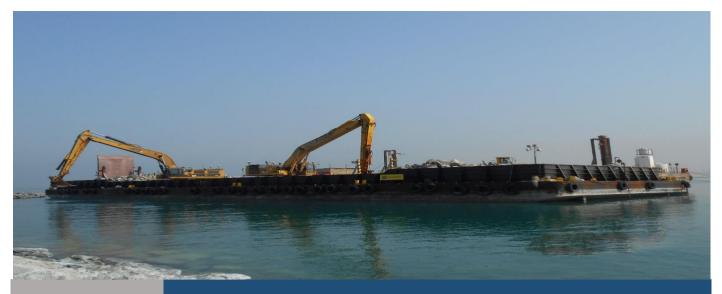

## PLC01 - POSITION BARGE WITH FOUR POINT MOORING

**PRINCIPAL DIMENSIONS** 

**TONNAGE & CAPACITIES** 

70.11 Mts. 19.51 Mts.

04.27 Mts.

#### GENERAL

| TYPE OF BARGE     | Steel Flat Top Deck Barge                      | LENGTH OVERALL  |
|-------------------|------------------------------------------------|-----------------|
| HULL NUMBER       | EM2007-02                                      | BREADTH MOULDED |
| BUILT BY          | Yizheng Xinyang Shipbuilding Co<br>Ltd - China | DEPTH MOULDED   |
| DESIGN & MODIFIED | Projects Link Contacting Co LLC                |                 |
| YEAR OF BUILT     | 2007                                           |                 |
| OWNER             | Projects Link Contacting Co LLC                |                 |
|                   |                                                |                 |

#### **DECK EQUIPMENTS & ACCESSORIES**

| NAVIGATION LIGHTS | 3 Nos Navigation lights with frame & 1 Nos Diamond shape                                                                                                                                                 |
|-------------------|----------------------------------------------------------------------------------------------------------------------------------------------------------------------------------------------------------|
| RAMP              | 1 Nos Steel fabricated ramp mounted on the barge with 8 nos pad eye in BOW & STBD, Ramp &<br>Sanction can be movable to BOW or STBD.<br>Size : 5.1Mts (Width) and 9Mts (Length) , Pad Eye dimension 52mm |
| FENDERING         | Used tire fenders                                                                                                                                                                                        |
| TOWING BRACKETS   | 2 Nos smit brackets                                                                                                                                                                                      |
| FAIR LEADS        | 4 Nos Swivel head fairlead                                                                                                                                                                               |

### PLC01 - POSITION BARGE WITH FOUR POINT MOORING