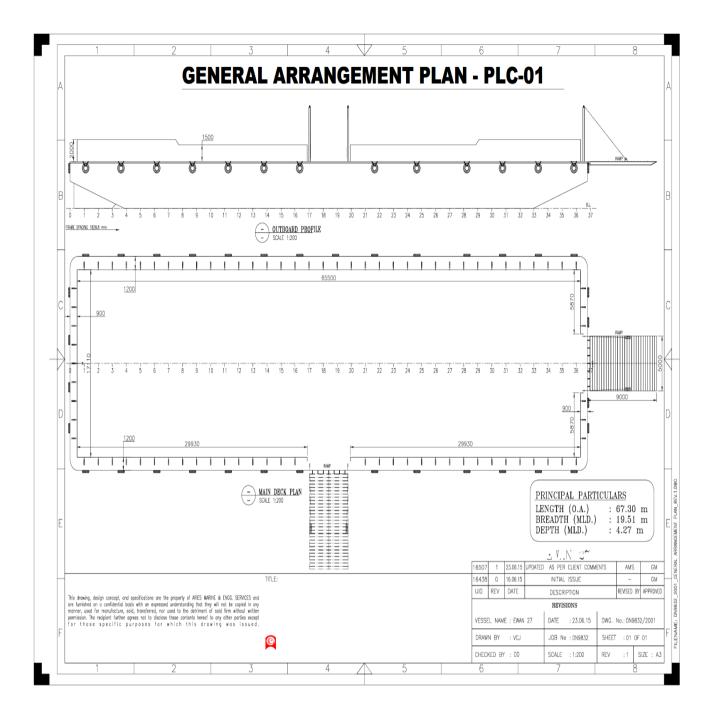

## PLC01 - POSITION BARGE WITH FOUR POINT MOORING

**PRINCIPAL DIMENSIONS** 

**TONNAGE & CAPACITIES** 

70.11 Mts. 19.51 Mts.

04.27 Mts.

#### GENERAL

| TYPE OF BARGE     | Steel Flat Top Deck Barge                      | LENGTH OVERALL  |
|-------------------|------------------------------------------------|-----------------|
| HULL NUMBER       | EM2007-02                                      | BREADTH MOULDED |
| BUILT BY          | Yizheng Xinyang Shipbuilding Co<br>Ltd - China | DEPTH MOULDED   |
| DESIGN & MODIFIED | Projects Link Contacting Co LLC                |                 |
| YEAR OF BUILT     | 2007                                           |                 |
| OWNER             | Projects Link Contacting Co LLC                |                 |
|                   |                                                |                 |

#### REGISTRATION

| OFFICIAL NUMBER  | 007912               | GRT            | 1469 Tons.                |
|------------------|----------------------|----------------|---------------------------|
| FLAG NAME        | United Arab Emirates | NRT            | 440 Tons.                 |
| PORT OF REGISTRY | Dubai                | DECK THICKNESS | 14 mm                     |
| CLASSIFICATION   | Bureau Veritas (BV)  | DECK STRENGTH  | 10 Ton Per M <sup>2</sup> |
|                  |                      | DEAD WEIGHT    | 3,642 Tons Approx         |

#### **DECK EQUIPMENTS & ACCESSORIES**

| NAVIGATION LIGHTS | 3 Nos Navigation lights with frame & 1 Nos Diamond shape                                                                                                                                                 |
|-------------------|----------------------------------------------------------------------------------------------------------------------------------------------------------------------------------------------------------|
| RAMP              | 1 Nos Steel fabricated ramp mounted on the barge with 8 nos pad eye in BOW & STBD, Ramp &<br>Sanction can be movable to BOW or STBD.<br>Size : 5.1Mts (Width) and 9Mts (Length) , Pad Eye dimension 52mm |
| FENDERING         | Used tire fenders                                                                                                                                                                                        |
| TOWING BRACKETS   | 2 Nos smit brackets                                                                                                                                                                                      |
| FAIR LEADS        | 4 Nos Swivel head fairlead                                                                                                                                                                               |

### PLC01 - POSITION BARGE WITH FOUR POINT MOORING